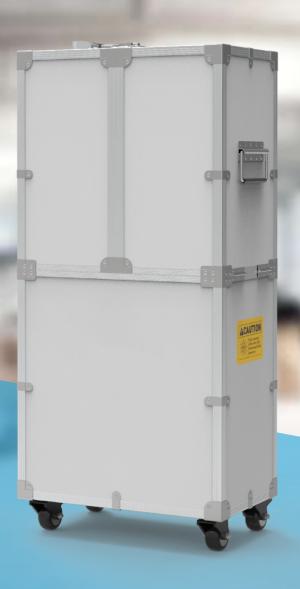

#### Packaging and Size

\*This dimension is available to put into regular trunk.

| Wattage | Weight     | Size           | Gross Weight of Carton | Size of Carton | PCS /Carton |
|---------|------------|----------------|------------------------|----------------|-------------|
| 50W     | 18.45kg±5% | 500x300x1030mm | 31.85kg±5%             | 530x360x1080mm | 1           |
| 100W    | 18.50kg±5% | 500x300x1030mm | 31.90kg±5%             | 530x360x1080mm | 1           |
| 150W    | 18.70kg±5% | 500x300x1030mm | 32.10kg±5%             | 530x360x1080mm | 1           |
| 200W    | 18.85kg±5% | 500x300x1030mm | 32.55kg±5%             | 530x360x1080mm | 1           |