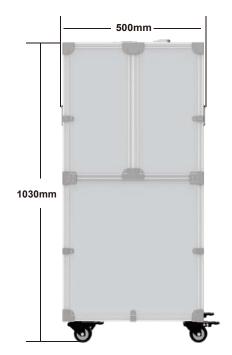

### **SV-1000**

| Wattage             | 50W                                     | 100W           | 150W | 200W |  |  |
|---------------------|-----------------------------------------|----------------|------|------|--|--|
| Limiting altitude   | 1.5m                                    |                |      |      |  |  |
| Horizontal rotation | • • • • • • • • • • • • • • • • • • • • | X-360°         |      |      |  |  |
| Vertical rotation   |                                         | Y-180°         |      |      |  |  |
| Size                |                                         | 500x300x1030mm |      |      |  |  |

#### Packaging and Size

\*This dimension is available to put into regular trunk.

| Wattage | Weight     | Size           | Gross Weight of Carton | Size of Carton | PCS /Carton |
|---------|------------|----------------|------------------------|----------------|-------------|
| 50W     | 18.45kg±5% | 500x300x1030mm | 31.85kg±5%             | 530x360x1080mm | 1           |
| 100W    | 18.50kg±5% | 500x300x1030mm | 31.90kg±5%             | 530x360x1080mm | 1           |
| 150W    | 18.70kg±5% | 500x300x1030mm | 32.10kg±5%             | 530x360x1080mm | 1           |
| 200W    | 18.85kg±5% | 500x300x1030mm | 32.55kg±5%             | 530x360x1080mm | 1           |