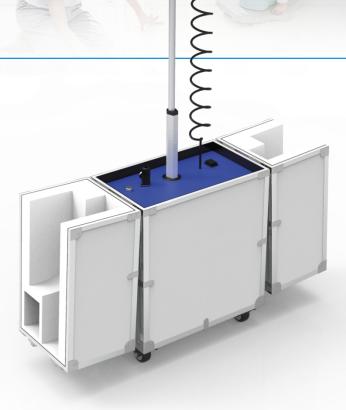

# Next Gen UV Mobile Led SV-1000

### **SV-1000**

| Wattage             | 50W                                     | 100W           | 150W | 200W |  |  |
|---------------------|-----------------------------------------|----------------|------|------|--|--|
| Limiting altitude   | 1.5m                                    |                |      |      |  |  |
| Horizontal rotation | • • • • • • • • • • • • • • • • • • • • | X-360°         |      |      |  |  |
| Vertical rotation   |                                         | Y-180°         |      |      |  |  |
| Size                |                                         | 500x300x1030mm |      |      |  |  |

## **Feature** Unlock the box Adjust to One key rising the pole target direction Maximum height 1.5m 500m Step on to brake Toolless rotatable 200° available