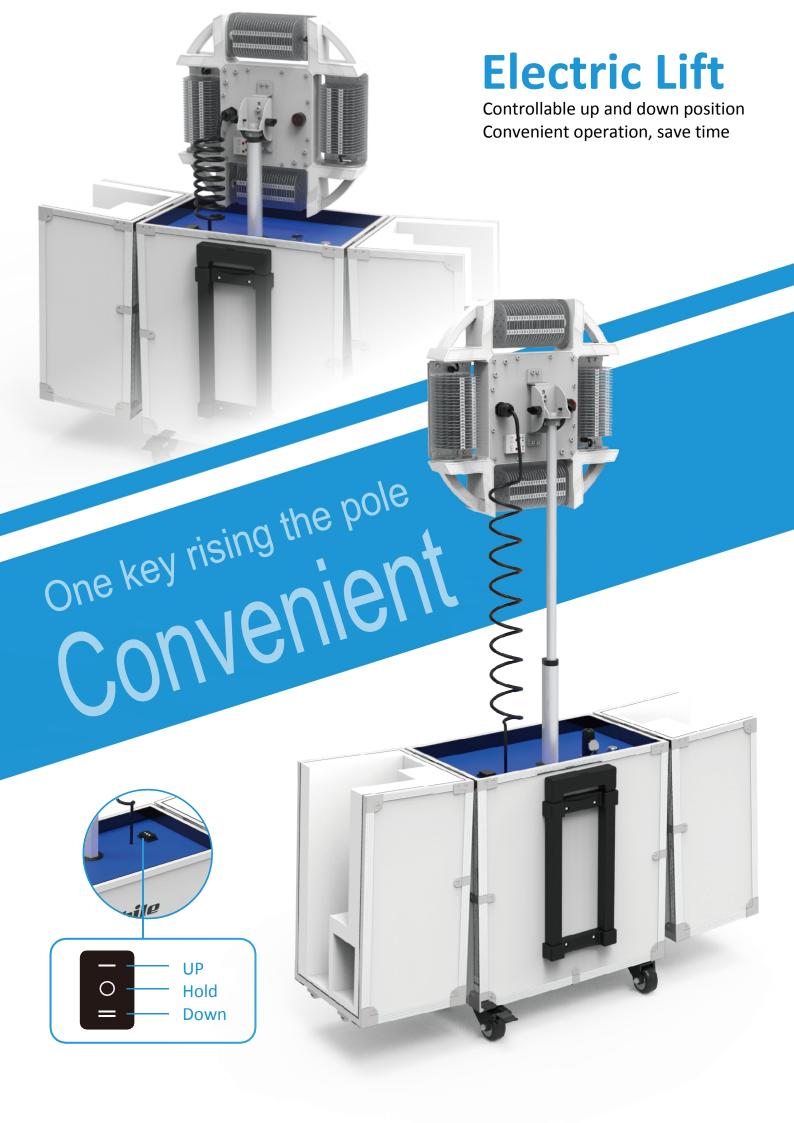

## **Feature** Unlock the box Adjust to One key rising the pole target direction Maximum height 1.5m 500m Step on to brake Toolless rotatable 200° available