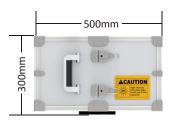

### **SV-1000**

| Wattage             | 50W                                     | 100W           | 150W | 200W |  |  |
|---------------------|-----------------------------------------|----------------|------|------|--|--|
| Limiting altitude   | 1.5m                                    |                |      |      |  |  |
| Horizontal rotation | • • • • • • • • • • • • • • • • • • • • | X-360°         |      |      |  |  |
| Vertical rotation   |                                         | Y-180°         |      |      |  |  |
| Size                |                                         | 500x300x1030mm |      |      |  |  |

#### Packaging and Size

\*This dimension is available to put into regular trunk.

| Wattage | Weight     | Size           | Gross Weight of Carton | Size of Carton | PCS /Carton |
|---------|------------|----------------|------------------------|----------------|-------------|
| 50W     | 18.45kg±5% | 500x300x1030mm | 31.85kg±5%             | 530x360x1080mm | 1           |
| 100W    | 18.50kg±5% | 500x300x1030mm | 31.90kg±5%             | 530x360x1080mm | 1           |
| 150W    | 18.70kg±5% | 500x300x1030mm | 32.10kg±5%             | 530x360x1080mm | 1           |
| 200W    | 18.85kg±5% | 500x300x1030mm | 32.55kg±5%             | 530x360x1080mm | 1           |