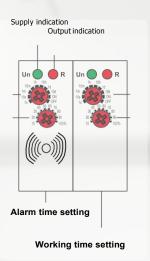

#### Setting purification time

Please rotate  $\textcircled{2}\mbox{to}$  set timming, and rotate  $\textcircled{1}\mbox{to}$  set the timming percentage.

For example: set the time to 4 hours, please rotate ② to "10h" and ① to 40%.