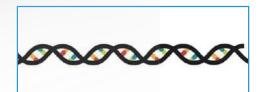

#### **HOW UVC WORKS?**

UVC radiation is known to break the DNA of bacteria, viruses and spores. As a result, they are rendered harmless.

**Before Irradiation** 

**After Irradiation** 