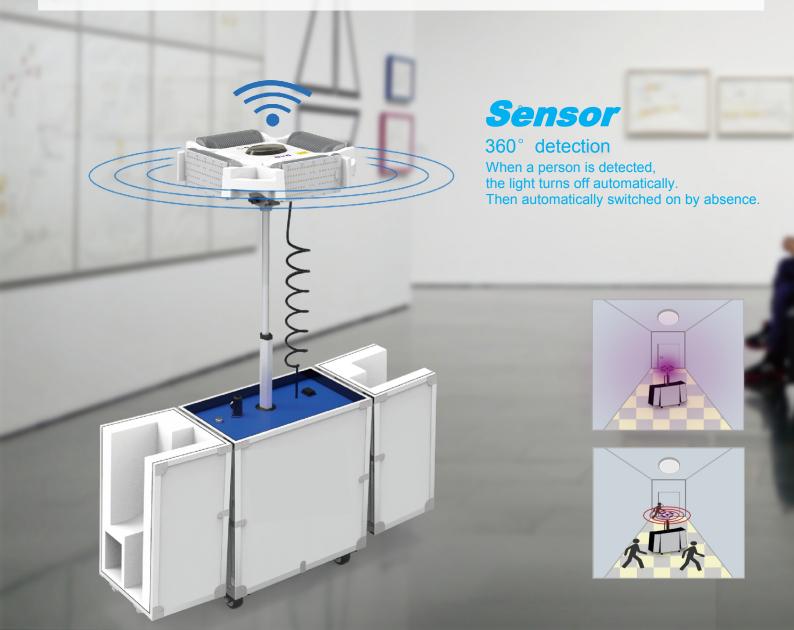

#### **Feature**

- . Spectral Wavelength: 200-280nm
- . Mobile & Single Placement
- . Motion Sensor Protection
- . Flexible Target Disinfection Area
- . Easy to transport and store

## **Feature** Unlock the box Adjust to One key rising the pole target direction Maximum height 1.5m 500m Step on to brake Toolless rotatable 200° available