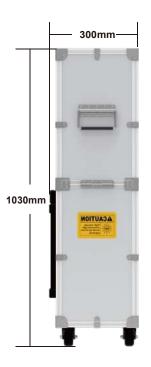

### **SV-1000**

| Wattage             | 50W                                     | 100W           | 150W | 200W |  |  |
|---------------------|-----------------------------------------|----------------|------|------|--|--|
| Limiting altitude   | 1.5m                                    |                |      |      |  |  |
| Horizontal rotation | • • • • • • • • • • • • • • • • • • • • | X-360°         |      |      |  |  |
| Vertical rotation   |                                         | Y-180°         |      |      |  |  |
| Size                |                                         | 500x300x1030mm |      |      |  |  |

#### Packaging and Size

\*This dimension is available to put into regular trunk.

| Wattage | Weight     | Size           | Gross Weight of Carton | Size of Carton | PCS /Carton |
|---------|------------|----------------|------------------------|----------------|-------------|
| 50W     | 18.45kg±5% | 500x300x1030mm | 31.85kg±5%             | 530x360x1080mm | 1           |
| 100W    | 18.50kg±5% | 500x300x1030mm | 31.90kg±5%             | 530x360x1080mm | 1           |
| 150W    | 18.70kg±5% | 500x300x1030mm | 32.10kg±5%             | 530x360x1080mm | 1           |
| 200W    | 18.85kg±5% | 500x300x1030mm | 32.55kg±5%             | 530x360x1080mm | 1           |