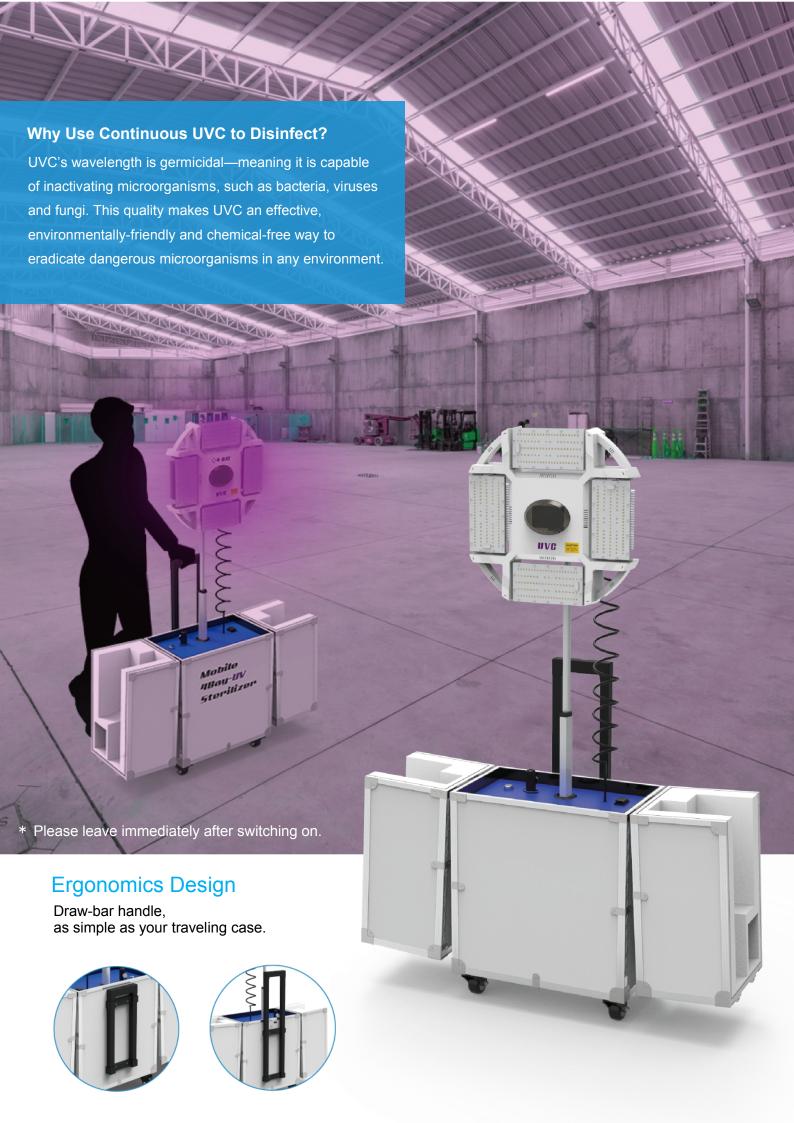

### Ultraviolet C: The Truly Effective Purification Wavelength 200-280nm.

UVC true ultraviolet short wave sterilization, no ozone, no mercury.

#### **HOW UVC WORKS?**

UVC radiation is known to break the DNA of bacteria, viruses and spores. As a result, they are rendered harmless.

**Before Irradiation** 

**After Irradiation** 

#### Work pattern

1. Switch the light on, start with 10 seconds alarm, please leave immediately!

2. The mobile SV-1000-UV sterilizer start working, and automatically turned off after 4 hours (optional).