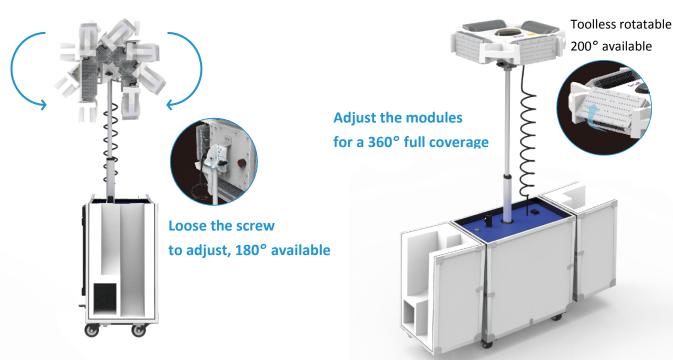

### **SV-1000**

| Wattage             | 50W                                     | 100W           | 150W | 200W |  |  |
|---------------------|-----------------------------------------|----------------|------|------|--|--|
| Limiting altitude   | 1.5m                                    |                |      |      |  |  |
| Horizontal rotation | • • • • • • • • • • • • • • • • • • • • | X-360°         |      |      |  |  |
| Vertical rotation   |                                         | Y-180°         |      |      |  |  |
| Size                |                                         | 500x300x1030mm |      |      |  |  |

## **Feature** Unlock the box Adjust to One key rising the pole target direction Maximum height 1.5m 500m Step on to brake Toolless rotatable 200° available