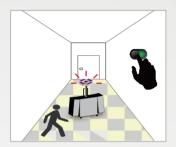

#### Work pattern

1. Switch the light on, start with 10 seconds alarm, please leave immediately!

2. The mobile SV-1000-UV sterilizer start working, and automatically turned off after 4 hours (optional).

#### Applications

Office

School/Classroom

Stadium

Supermarket

Laundry

Hospital

Subway

**Ambulance** 

Station

Airport

Warehouse

**Factory** 