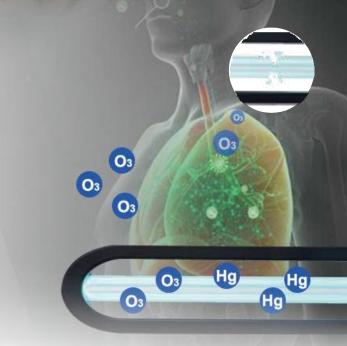

### Ultraviolet C: The Truly Effective Purification Wavelength 200-280nm.

UVC true ultraviolet short wave sterilization, no ozone, no mercury.

#### **UVA** and **UVB**

The lower spectrum wavelength of regular UV light . Not adequate and incapable for bacilli eradication.

#### **UVA** and **UVB**

Heavy concentrations of High Ozone and potential leaked Mercury are extremely harmful to humans

"A mobile SV-1000 sterilizer is equivalent to 30pcs conventional UV tube."