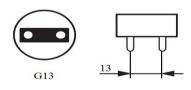

Luminous efficiency   | 185 Lm/W  | Design service life | 75,000h  |
| Power Factor (Min)    | 0.9       | Beam Angle          | 120 D    |
| Input Voltage         | 100-277 V | LED Brand           | SAMSUNG  |
| Watts                 | 12 W      | Materail            | Aluminum |

### Low energy use

• A 12 W LED matches a 36 W incandescent bulb

#### Less environmental impact

- No fluorescents, halogens, mercury, cadmium or lead requiring special handling and disposal
- Lower heat generation reduces A/C load 1 kW for every 3 kW of lighting
- No UV or infrared to degrade artwork or fabrics

#### Long life

- 50x over incandescent
- 5x over fluorescent
- Average lifetime 75,000 hours
  Shockproof and vibration-proof thanks to led technology

## Dimensional drawing



L2:1168 mm D2:30 mm



### Installation