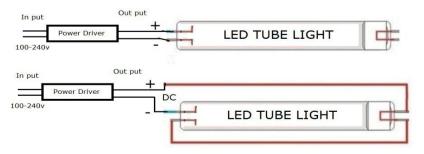

| 185 Lm/W  | Design service life | 75,000h  |
| Power Factor (Min)    | 0.9       | Beam Angle          | 120 D    |
| Input Voltage         | 100-277 V | LED Brand           | SAMSUNG  |
| Watts                 | 12 W      | Materail            | Aluminum |

### Low energy use

• A 12 W LED matches a 36 W incandescent bulb

#### Less environmental impact

- No fluorescents, halogens, mercury, cadmium or lead requiring special handling and disposal
- Lower heat generation reduces A/C load 1 kW for every 3 kW of lighting
- No UV or infrared to degrade artwork or fabrics

#### Long life

- 50x over incandescent
- 5x over fluorescent
- Average lifetime 75,000 hours
  Shockproof and vibration-proof thanks to led technology

## Dimensional drawing



L2:1168 mm D2:30 mm



### Installation