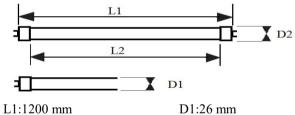

| 1200 mm  |
| Luminous efficiency   | 185 Lm/W  | Design service life | 75,000h  |
| Power Factor (Min)    | 0.9       | Beam Angle          | 120 D    |
| Input Voltage         | 100-277 V | LED Brand           | SAMSUNG  |
| Watts                 | 12 W      | Materail            | Aluminum |

### Low energy use

• A 12 W LED matches a 36 W incandescent bulb

#### Less environmental impact

- No fluorescents, halogens, mercury, cadmium or lead requiring special handling and disposal
- Lower heat generation reduces A/C load 1 kW for every 3 kW of lighting
- No UV or infrared to degrade artwork or fabrics

#### Long life

- 50x over incandescent
- 5x over fluorescent
- Average lifetime 75,000 hours
  Shockproof and vibration-proof thanks to led technology

## Dimensional drawing



L2:1168 mm D2:30 mm



### Installation