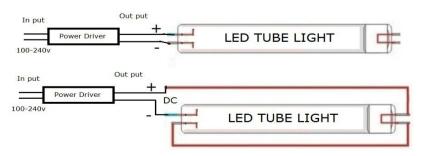

| 1200 mm  |
| Luminous efficiency   | 168 Lm/W  | Design service life | 75,000h  |
| Power Factor (Min)    | 0.9       | Beam Angle          | 120 D    |
| Input Voltage         | 100-277 V | LED Brand           | SAMSUNG  |
| Watts                 | 12 W      | Materail            | Aluminum |

#### Low energy use

• A 12 W LED matches a 36 W incandescent bulb

#### Less environmental impact

- No fluorescents, halogens, mercury, cadmium or lead requiring special handling and disposal
- Lower heat generation reduces A/C load 1 kW for every 3 kW of lighting
- No UV or infrared to degrade artwork or fabrics

#### Long life

- 50x over incandescent
- 5x over fluorescent
- Average lifetime 75,000 hours
  Shockproof and vibration-proof thanks to led technology

## Dimensional drawing