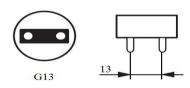

| 1200 mm  |
| Luminous efficiency   | 168 Lm/W  | Design service life | 75,000h  |
| Power Factor (Min)    | 0.9       | Beam Angle          | 120 D    |
| Input Voltage         | 100-277 V | LED Brand           | SAMSUNG  |
| Watts                 | 12 W      | Materail            | Aluminum |

#### Low energy use

• A 12 W LED matches a 36 W incandescent bulb

#### Less environmental impact

- No fluorescents, halogens, mercury, cadmium or lead requiring special handling and disposal
- Lower heat generation reduces A/C load 1 kW for every 3 kW of lighting
- No UV or infrared to degrade artwork or fabrics

#### Long life

- 50x over incandescent
- 5x over fluorescent
- Average lifetime 75,000 hours
  Shockproof and vibration-proof thanks to led technology

## Dimensional drawing