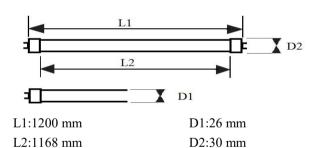

| 1200 mm  |
| Luminous efficiency   | 168 Lm/W  | Design service life | 75,000h  |
| Power Factor (Min)    | 0.9       | Beam Angle          | 120 D    |
| Input Voltage         | 100-277 V | LED Brand           | SAMSUNG  |
| Watts                 | 12 W      | Materail            | Aluminum |

#### Low energy use

• A 12 W LED matches a 36 W incandescent bulb

#### Less environmental impact

- No fluorescents, halogens, mercury, cadmium or lead requiring special handling and disposal
- Lower heat generation reduces A/C load 1 kW for every 3 kW of lighting
- No UV or infrared to degrade artwork or fabrics

#### Long life

- 50x over incandescent
- 5x over fluorescent
- Average lifetime 75,000 hours
  Shockproof and vibration-proof thanks to led technology

## Dimensional drawing