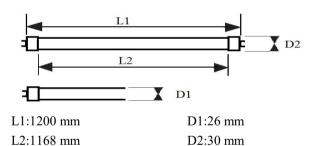

### Dimensional drawing

LED TUBE LIGHT

#### Product Date

| Color Temperature     | 4100 K    | Bulb                | Tube     |
|-----------------------|-----------|---------------------|----------|
| Color Rendering index | Ra 80     | Base                | G13      |
| Design Mean Lumens    | 2220 Lm   | Length              | 1200 mm  |
| Luminous efficiency   | 185 Lm/W  | Design service life | 75,000h  |
| Power Factor (Min)    | 0.9       | Beam Angle          | 120 D    |
| Input Voltage         | 100-277 V | LED Brand           | SAMSUNG  |
| Watts                 | 12 W      | Materail            | Aluminum |