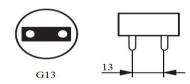

#### Product Date

| Color Temperature     | 4100 K    | Bulb                | Tube     |
|-----------------------|-----------|---------------------|----------|
| Color Rendering index | Ra 80     | Base                | G13      |
| Design Mean Lumens    | 2220 Lm   | Length              | 1200 mm  |
| Luminous efficiency   | 185 Lm/W  | Design service life | 75,000h  |
| Power Factor (Min)    | 0.9       | Beam Angle          | 120 D    |
| Input Voltage         | 100-277 V | LED Brand           | SAMSUNG  |
| Watts                 | 12 W      | Materail            | Aluminum |