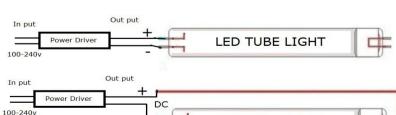

| Luminous efficiency   | 185 Lm/W  | Design service life | 75,000h  |
| Power Factor (Min)    | 0.9       | Beam Angle          | 120 D    |
| Input Voltage         | 100-277 V | LED Brand           | SAMSUNG  |
| Watts                 | 12 W      | Materail            | Aluminum |

#### Low energy use

• A 12 W LED matches a 36 W incandescent bulb

#### Less environmental impact

- No fluorescents, halogens, mercury, cadmium or lead requiring special handling and disposal
- Lower heat generation reduces A/C load 1 kW for every 3 kW of lighting
- No UV or infrared to degrade artwork or fabrics

#### Long life

- 50x over incandescent
- 5x over fluorescent
- Average lifetime 75,000 hours Shockproof and vibration-proof thanks to led technology

### Dimensional drawing





LED TUBE LIGHT



#### Installation