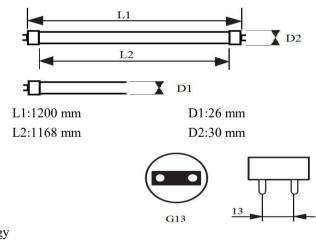

# LED Tube





## Product Date

Low energy use

| Color Temperature     |
|-----------------------|
| Color Rendering index |
| Design Mean Lumens    |
| Luminous efficiency   |
| Power Factor (Min)    |
| Input Voltage         |
| Watts                 |

#### 4100 K Ra 80 2220 Lm 185 Lm/W 0.9 100-277 V 12 W

| Bulb                | Tube     |
|---------------------|----------|
| Base                | G13      |
| Length              | 1200 mm  |
| Design service life | 75,000h  |
| Beam Angle          | 120 D    |
| LED Brand           | SAMSUNG  |
| Materail            | Aluminum |

## Dimensional drawing





#### Long life

• 50x over incandescent

every 3 kW of lighting

- 5x over fluorescent
- Average lifetime 75,000 hours

Less environmental impact

Shockproof and vibration-proof thanks to led technology

### Installation

• A 12 W LED matches a 36 W incandescent bulb

• No fluorescents, halogens, mercury, cadmium or

• Lower heat generation reduces A/C load 1 kW for

lead requiring special handling and disposal