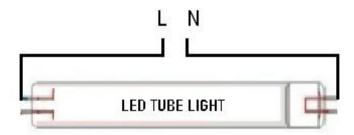

### Installation

• A 12 W LED matches a 36 W incandescent bulb

• No fluorescents, halogens, mercury, cadmium or

• Lower heat generation reduces A/C load 1 kW for

lead requiring special handling and disposal