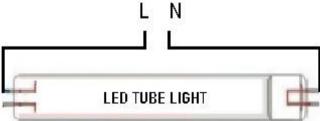

#### Installation

• A 12 W LED matches a 36 W incandescent bulb

• No fluorescents, halogens, mercury, cadmium or lead requiring special handling and disposal

• Lower heat generation reduces A/C load 1 kW for