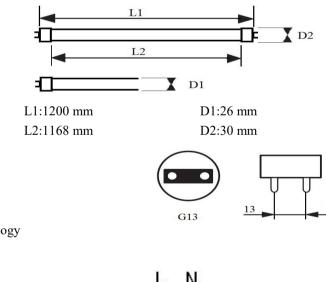

#### Dimensional drawing

• 50x over incandescent

every 3 kW of lighting

- 5x over fluorescent
- Average lifetime 75,000 hours

Less environmental impact

Shockproof and vibration-proof thanks to led technology

Low energy use

4100 K Ra 80 2016 Lm 168 Lm/W 0.9 100-277 V 12 W

| Bulb                | Tube     |
|---------------------|----------|
| Base                | G13      |
| Length              | 1200 mm  |
| Design service life | 75,000h  |
| Beam Angle          | 120 D    |
| LED Brand           | SAMSUNG  |
| Materail            | Aluminum |