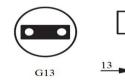

## Product Date

| Color Temperature     | 4100 K    | Bulb                | Tube     |
|-----------------------|-----------|---------------------|----------|
| Color Rendering index | Ra 80     | Base                | G13      |
| Design Mean Lumens    | 2220 Lm   | Length              | 1200 mm  |
| Luminous efficiency   | 185 Lm/W  | Design service life | 75,000h  |
| Power Factor (Min)    | 0.9       | Beam Angle          | 120 D    |
| Input Voltage         | 100-277 V | LED Brand           | SAMSUNG  |
| Watts                 | 12 W      | Materail            | Aluminum |
|                       |           |                     |          |