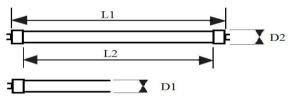

ice life | 75,000h  |
| Power Factor (Min)    | 0.9       | Beam Angle          | 120 D    |
| Input Voltage         | 100-277 V | LED Brand           | SAMSUNG  |
| Watts                 | 12 W      | Materail            | Aluminum |
|                       |           |                     |          |

### Low energy use

• A 12 W LED matches a 36 W incandescent bulb

#### Less environmental impact

- No fluorescents, halogens, mercury, cadmium or lead requiring special handling and disposal
- Lower heat generation reduces A/C load 1 kW for every 3 kW of lighting
- No UV or infrared to degrade artwork or fabrics

#### Long life

- 50x over incandescent
- 5x over fluorescent
- Average lifetime 75,000 hours
  Shockproof and vibration-proof thanks to led technology

# Dimensional drawing



L1:1200 mm D1:26 mm L2:1168 mm D2:30 mm