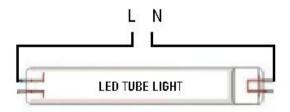

0.9       | Beam Angle          | 120 D    |
| Input Voltage         | 100-277 V | LED Brand           | SAMSUNG  |
| Watts                 | 12 W      | Materail            | Aluminum |
|                       |           |                     |          |

### Low energy use

• A 12 W LED matches a 36 W incandescent bulb

#### Less environmental impact

- No fluorescents, halogens, mercury, cadmium or lead requiring special handling and disposal
- Lower heat generation reduces A/C load 1 kW for every 3 kW of lighting
- No UV or infrared to degrade artwork or fabrics

#### Long life

- 50x over incandescent
- 5x over fluorescent
- Average lifetime 75,000 hours
  Shockproof and vibration-proof thanks to led technology

# Dimensional drawing



L1:1200 mm D1:26 mm L2:1168 mm D2:30 mm