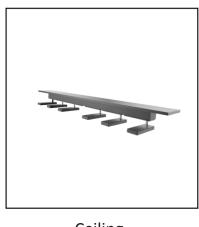

# **Magnetic Connector**

 Connect without wiring, just plug in.

Suspension

Ceiling