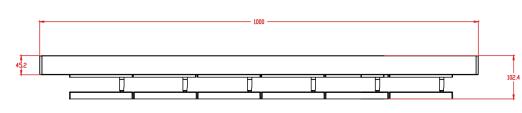

e rotation in horitizontal 360 degree and vertical 90 degree make the track lamps lighting up the right place.

### **Specifications:**

Wattage: 15W

Lamp Luminous Flux: 1500-1600LM

Materials: Aluminium Ra>80/90 CCT: 2700-6500K

Rated Voltage: AC 180-240V 50/60Hz

Power Factor: >0.95

Operating Temp:  $-30^{\circ}\text{C} \sim 40^{\circ}\text{C}$ 

Adjustable Angle: 360° horizontal axis, 90° vertical axis



30pcs LEDs Each Module Beam Angle: 120°



Both wide & narrow beam angle version available

9pcs LEDs Each Module Beam Angle:30°







# **Magnetic Suction Design**

- Toolless plug & play

# **Adjustable Module**

- 360° Horizontally Adjustable
- 90° Vertically Adjustable

# **Magnetic Connector**

 Connect without wiring, just plug in.









Suspension

Ceiling

#### Size







\* Length customization available

#### **Packaging**