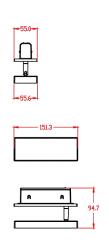

xible rotation in horitizontal 360 degree and vertical 90 degree make the track lamps lighting up the right place.

### **Specifications:**

Wattage: 15W

Lamp Luminous Flux: 1500-1600LM

Materials: Aluminium Ra>80/90 CCT: 2700-6500K

Rated Voltage: AC 180-240V 50/60Hz

Power Factor: >0.95

Operating Temp:  $-30^{\circ}\text{C} \sim 40^{\circ}\text{C}$ 

Adjustable Angle: 360° horizontal axis, 90° vertical axis



30pcs LEDs Each Module Beam Angle: 120°



Both wide & narrow beam angle version available

9pcs LEDs Each Module Beam Angle:30°







# **Magnetic Suction Design**

- Toolless plug & play

# **Adjustable Module**

- 360° Horizontally Adjustable
- 90° Vertically Adjustable

# **Magnetic Connector**

 Connect without wiring, just plug in.









Suspension

Ceiling

#### Size







\* Length customization available

#### **Packaging**