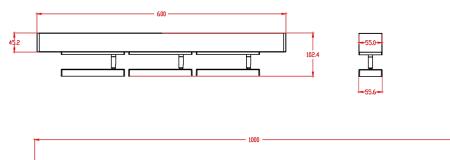

ble rotation in horitizontal 360 degree and vertical 90 degree make the track lamps lighting up the right place.

### **Specifications:**

Wattage: 15W

Lamp Luminous Flux: 1500-1600LM

Materials: Aluminium Ra>80/90 CCT: 2700-6500K

Rated Voltage: AC 180-240V 50/60Hz

Power Factor: >0.95

Operating Temp:  $-30^{\circ}\text{C} \sim 40^{\circ}\text{C}$ 

Adjustable Angle: 360° horizontal axis, 90° vertical axis



30pcs LEDs Each Module Beam Angle: 120°



Both wide & narrow beam angle version available

9pcs LEDs Each Module Beam Angle:30°







# **Magnetic Suction Design**

- Toolless plug & play

# **Adjustable Module**

- 360° Horizontally Adjustable
- 90° Vertically Adjustable

# **Magnetic Connector**

 Connect without wiring, just plug in.









Suspension

Ceiling

#### Size







\* Length customization available

#### **Packaging**