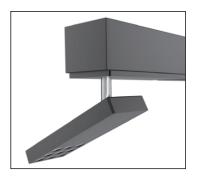

# **Adjustable Module**

- 360° Horizontally Adjustable
- 90° Vertically Adjustable