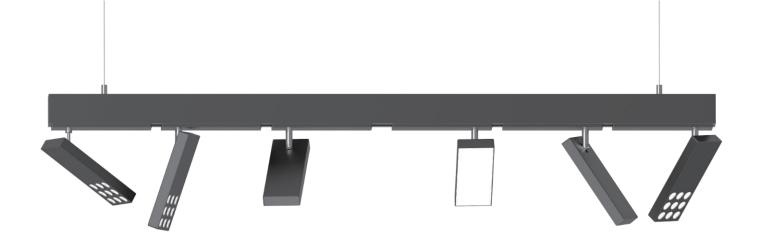

### **Description:**

Track S-100 offers a featuring and modern appearance to blend into any background. Made of die-cast aluminum, the track and lamp is finish powder coated in black, durable and high class. Flexible rotation in horitizontal 360 degree and vertical 90 degree make the track lamps lighting up the right place.

Adjustable Angle: 360° horizontal axis, 90° vertical axis

30pcs LEDs Each Module Beam Angle: 120°

Both wide & narrow beam angle version available

9pcs LEDs Each Module Beam Angle:30°

# **Adjustable Module**

- 360° Horizontally Adjustable
- 90° Vertically Adjustable