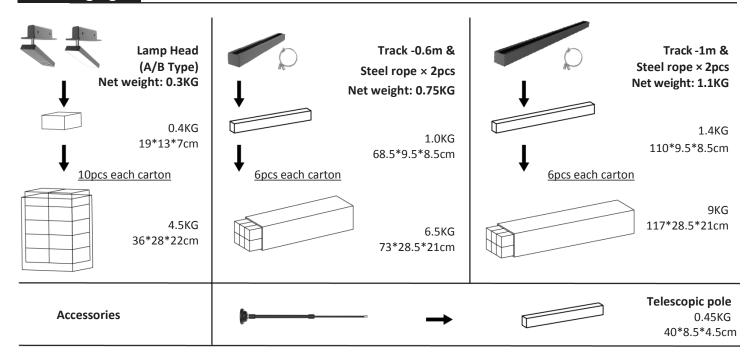

ree make the track lamps lighting up the right place.

### **Specifications:**

Wattage: 15W

Lamp Luminous Flux: 1500-1600LM

Materials: Aluminium Ra>80/90 CCT: 2700-6500K

Rated Voltage: AC 180-240V 50/60Hz

Power Factor: >0.95

Operating Temp:  $-30^{\circ}\text{C} \sim 40^{\circ}\text{C}$ 

Adjustable Angle: 360° horizontal axis, 90° vertical axis



30pcs LEDs Each Module Beam Angle: 120°



Both wide & narrow beam angle version available

9pcs LEDs Each Module Beam Angle:30°







# **Magnetic Suction Design**

- Toolless plug & play

# **Adjustable Module**

- 360° Horizontally Adjustable
- 90° Vertically Adjustable

# **Magnetic Connector**

 Connect without wiring, just plug in.









Suspension

Ceiling

#### Size







\* Length customization available

#### **Packaging**