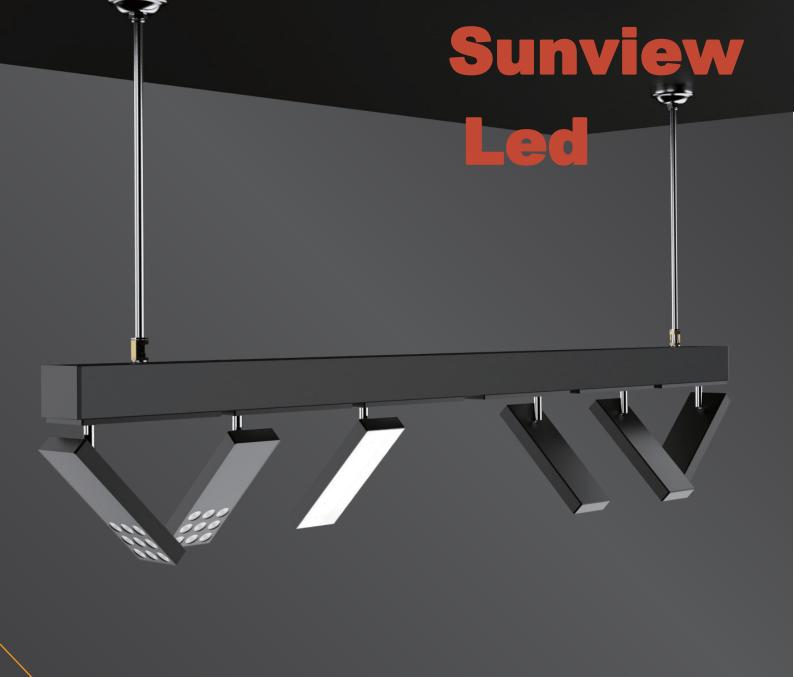

# **Next Gen Track Led S-100**

New magnetic suction design luminaires
Designed for easy installation

### **Description:**

Track S-100 offers a featuring and modern appearance to blend into any background. Made of die-cast aluminum, the track and lamp is finish powder coated in black, durable and high class. Flexible rotation in horitizontal 360 degree and vertical 90 degree make the track lamps lighting up the right place.

Adjustable Angle: 360° horizontal axis, 90° vertical axis

30pcs LEDs Each Module Beam Angle: 120°

Both wide & narrow beam angle version available

9pcs LEDs Each Module Beam Angle:30°

# **Adjustable Module**

- 360° Horizontally Adjustable
- 90° Vertically Adjustable