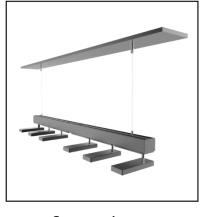

# **Magnetic Connector**

 Connect without wiring, just plug in.

Suspension

Ceiling