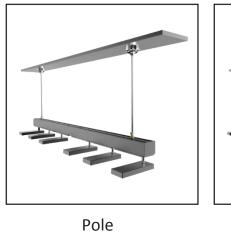

# **Magnetic Connector**

 Connect without wiring, just plug in.

Suspension

Ceiling