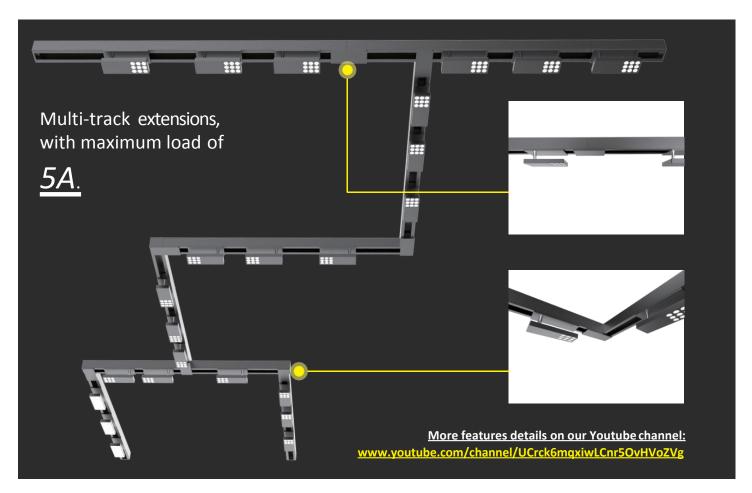

ed in black, durable and high class. Flexible rotation in horitizontal 360 degree and vertical 90 degree make the track lamps lighting up the right place.

### **Specifications:**

Wattage: 15W

Lamp Luminous Flux: 1500-1600LM

Materials: Aluminium Ra>80/90 CCT: 2700-6500K

Rated Voltage: AC 180-240V 50/60Hz

Power Factor: >0.95

Operating Temp:  $-30^{\circ}\text{C} \sim 40^{\circ}\text{C}$ 

Adjustable Angle: 360° horizontal axis, 90° vertical axis



30pcs LEDs Each Module Beam Angle: 120°



Both wide & narrow beam angle version available

9pcs LEDs Each Module Beam Angle:30°







# **Magnetic Suction Design**

- Toolless plug & play

# **Adjustable Module**

- 360° Horizontally Adjustable
- 90° Vertically Adjustable

# **Magnetic Connector**

 Connect without wiring, just plug in.









Suspension

Ceiling

#### Size







\* Length customization available

#### **Packaging**