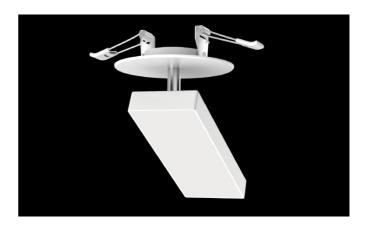

# **Type of Module**

► Type A Beam Angle: 20°/30° LED Quantity: 9LEDs

► Type B Beam Angle: 120°
LED Quantity: 30LEDs

# **Adjustable Module**

► Horizontally 360°

► Vertically 90°