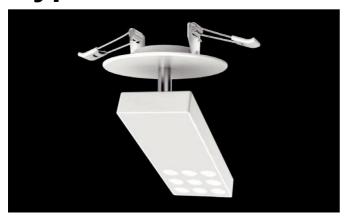

# **Type of Module**

► Type A Beam Angle: 20°/30° LED Quantity: 9LEDs

► Type B Beam Angle: 120°
LED Quantity: 30LEDs

# **Adjustable Module**

► Horizontally 360°

► Vertically 90°