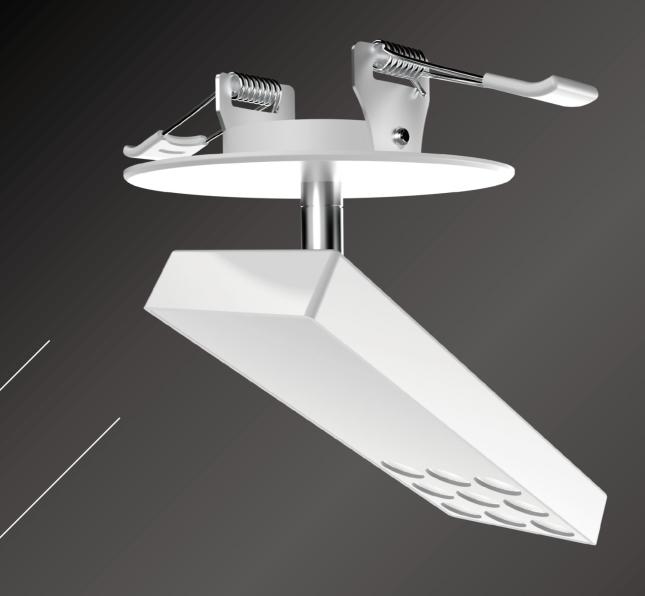

## **Advantages**

- ► Cut sheets: 55-95mm
- Easy installation
- Save energy
- Environmentally friendly

# **Adjustable Module**

► Horizontally 360°

► Vertically 90°