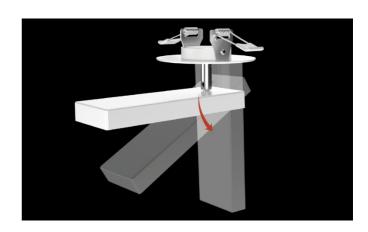

terials           | Power Factor |                       | Lamp Luminous Flux |
| Aluminium           | > 0.95       |                       | 1500-1600LM        |
| Rated Voltage       |              | Operating Temperature |                    |
| AC 180-240V 50/60Hz |              | -30℃ ~ 40℃            |                    |

## **Advantages**

- ► Cut sheets: 55-95mm
- Easy installation
- Save energy
- Environmentally friendly



## **Application**

▶ Designed for such clothing store, museum, professional window, starred hotel, showroom, kitchen, apartment, dining room and so on.







**Dining Room** 



Garage

# **Type of Module**



► Type A Beam Angle: 20°/30° LED Quantity: 9LEDs



► Type B Beam Angle: 120°
LED Quantity: 30LEDs

# **Adjustable Module**



► Horizontally 360°



► Vertically 90°

### **Dimension**