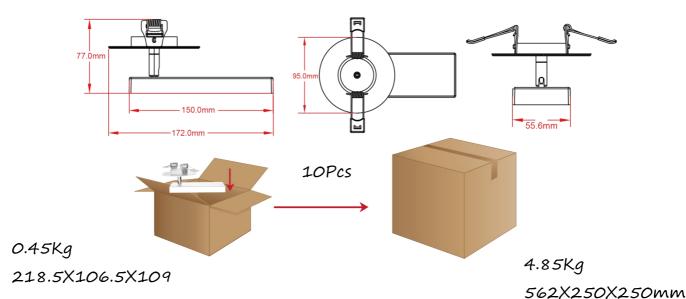

| Lamp Luminous Flux |
| Aluminium           | > 0.95       |                       | 1500-1600LM        |
| Rated Voltage       |              | Operating Temperature |                    |
| AC 180-240V 50/60Hz |              | -30℃ ~ 40℃            |                    |

## **Advantages**

- ► Cut sheets: 55-95mm
- Easy installation
- Save energy
- Environmentally friendly



## **Application**

▶ Designed for such clothing store, museum, professional window, starred hotel, showroom, kitchen, apartment, dining room and so on.







**Dining Room** 



Garage

# **Type of Module**



► Type A Beam Angle: 20°/30° LED Quantity: 9LEDs



► Type B Beam Angle: 120°
LED Quantity: 30LEDs

# **Adjustable Module**



► Horizontally 360°



► Vertically 90°

### **Dimension**