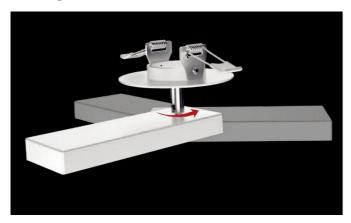

00-6500K         |
| Meterials           | Power Factor |                       | Lamp Luminous Flux |
| Aluminium           | > 0.95       |                       | 1500-1600LM        |
| Rated Voltage       |              | Operating Temperature |                    |
| AC 180-240V 50/60Hz |              | -30℃ ~ 40℃            |                    |

## **Advantages**

- ► Cut sheets: 55-95mm
- Easy installation
- Save energy
- Environmentally friendly



## **Application**

▶ Designed for such clothing store, museum, professional window, starred hotel, showroom, kitchen, apartment, dining room and so on.







**Dining Room** 



Garage

# **Type of Module**



► Type A Beam Angle: 20°/30° LED Quantity: 9LEDs



► Type B Beam Angle: 120°
LED Quantity: 30LEDs

# **Adjustable Module**



► Horizontally 360°



► Vertically 90°

### **Dimension**