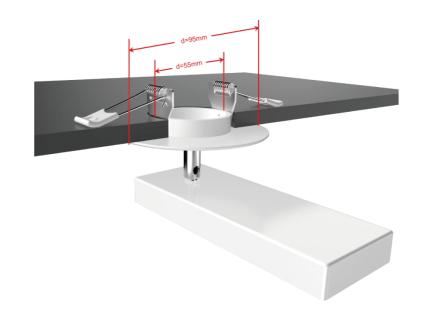

## **Advantages**

- ► Cut sheets: 55-95mm
- Easy installation
- Save energy
- Environmentally friendly

### **Dimension**